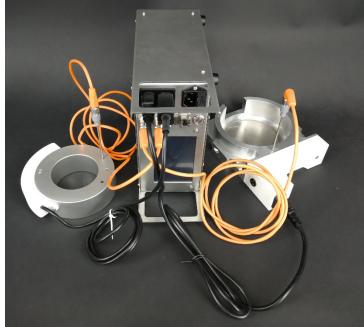

Harmonia in U2 Hephaestus Stainless Steel cabinet. Designed for two thermocouples, cables and two Electrical-Heating-Blanket or Heating-Support-Foot. To the right shown with selectable Heating-Support-Foot of which one is for 500 ml SUBs and one for 3200 ml SUBs.