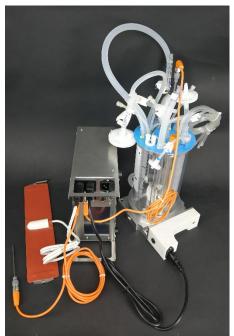

# **LEAFLET** for Harmonia

**Dual channel** heating controller for **endotherm** based reaction like cultivation in bioreactors in size 0.5-50 litre / thermal mass. Such as the CellVessel SUB from <a href="www.cercell.com">www.cercell.com</a>

Harmonia in U2 Hephaestus Stainless Steel cabinet. Designed for two thermocouples, cables and two Electrical-Heating-Blanket or Heating-Support-Foot. To the right shown with selectable Heating-Support-Foot of which one is for 500 ml SUBs and one for 3200 ml SUBs.