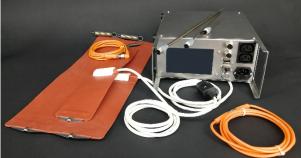

### Communication:

- 5" TFT display for readout
- USB port for USB adapter/Wi-Fi connection and 5 VDC / 1 amp charging
- RJ45 for LAN, ModBus via IP/TCP

Harmonia in U2 Hephaestus Stainless Steel cabinet. Designed for two independent channels both seen on display. Shown with optional, selectable Electrical-Heating-Blankets.