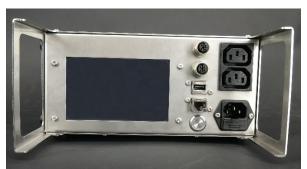

## In & Out electrical requirement - front panel mounted:

- 1 x 110 230 VAC power inlet, IEC standard male with ground, fuse tray, red button breaker
- 2 x 110 230 VAC controlled power outlet, IEC female with ground one each channel
- 2 x Pt100 sensor input via each a 4 leg RKF connector
- 1 x USB socket
- 1 x RJ45 socket

### Communication:

- 5" TFT display for readout
- USB port for USB adapter/Wi-Fi connection and 5 VDC / 1 amp charging
- RJ45 for LAN, ModBus via IP/TCP

Harmonia in U2 Hephaestus Stainless Steel cabinet. Designed for two independent channels both seen on display. Shown with optional, selectable Electrical-Heating-Blankets.